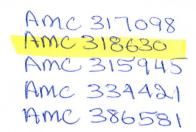

Box Number = AZ15173

Claim Begin-End: AMC318630-AMC318631

1 Initial Receipt

THIS FOLDER CONTAINS CLOSE OPEN 318631 LOCATION NOTICES SERIALIZED 318630 LEAD NO. (IF DIFFERENT)\_\_\_\_

Form 1370-41 (March 1984)

Box Number= A715173

Claim Begin-End: AMC318630-AMC318631

2 Correspondence

Box Number = A715173

Claim Begin-End: AMC318630-AMC318631

3 Transfers

Box Number= AZ15173

Claim Begin-End: AMC318630-AMC318631

4 Annual Filings

Form 3830-2 (January 2017)