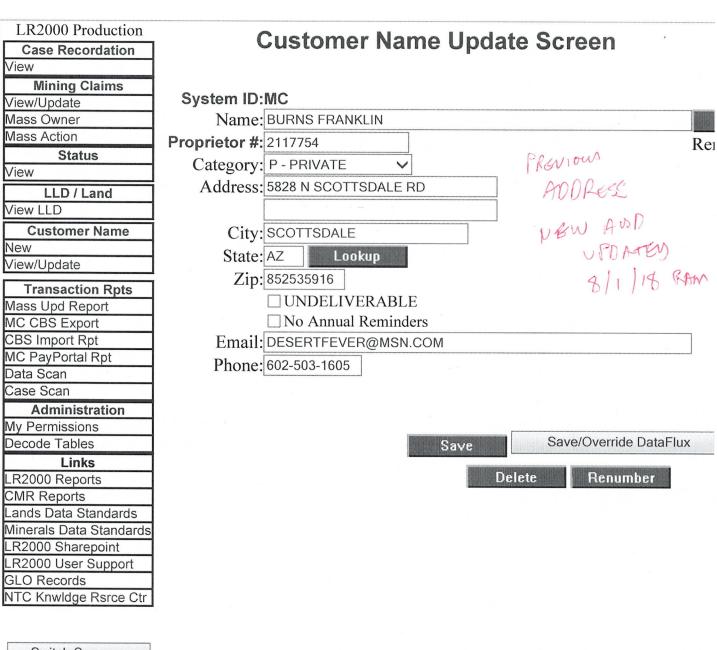

#### AFFIDAVIT OF ANNUAL ASSESSMENT WORK

RM APPROVED OMB NO.: 1004-0114 Expires: January 31, 2020

318630

386581

| WHEN RECOR<br>NAME: FRAN        | NK BURNS                                                                                                  |                                  |                                 |                                      |          |                                                                   |                                        |
|---------------------------------|-----------------------------------------------------------------------------------------------------------|----------------------------------|---------------------------------|--------------------------------------|----------|-------------------------------------------------------------------|----------------------------------------|
|                                 |                                                                                                           | 244                              | -                               |                                      |          |                                                                   |                                        |
| ADDRESS: 2 10                   | 626 N. 23rd AVE. # 30                                                                                     | )4A                              | _                               |                                      |          |                                                                   |                                        |
| ITY, STATE, Z                   | IP: PHOENIX, AZ 85027                                                                                     |                                  |                                 |                                      |          |                                                                   |                                        |
|                                 |                                                                                                           |                                  |                                 |                                      | FOR CO   | UNTY RECORDER'                                                    | S USE                                  |
|                                 |                                                                                                           |                                  |                                 |                                      |          | No. of Claims                                                     |                                        |
|                                 |                                                                                                           |                                  |                                 |                                      |          | x \$10/claim                                                      |                                        |
|                                 | M IT MAY CONCERN:                                                                                         |                                  |                                 |                                      |          | Total due BLM \$                                                  |                                        |
| improvemen<br>September 1       | igned certifies that at leants, or equivalent value added by the following for the following in the State | ed, as the g contiguous of ARIZO | e annua<br>10us un<br>NA        | l asses<br>patente                   | sment wo | ork for the assessment claim(s), located in .                     | nt year ending the County              |
| September 1<br>YAVAPAI          | nts, or equivalent value added it, 2018 for the following in the State  Name of Claim                     | ed, as the g contiguous of ARIZO | e annua                         | l asses<br>patente                   | sment wo | ork for the assessmen                                             | nt vear endi                           |
| improvement September 1 YAVAPAI | nts, or equivalent value added it, 2018 for the following in the State                                    | ed, as the g contiguous of ARIZO | e annua<br>ious un<br>NA<br>Rg  | l asses<br>patente                   | sment wo | ork for the assessment claim(s), located in .  County Recordation | nt year ending the County  Co. Recordi |
| improvement September 1 YAVAPAI | nts, or equivalent value added it, 2018 for the following in the State  Name of Claim                     | ed, as the g contiguous of ARIZO | e annua lous un NA Rg mple: 13N | l asses<br>patente<br>Sec<br>N 5E 14 | sment wo | claim(s), located in  County Recordation Book and Page No.        | nt year ending the County  Co. Recordi |
| improvement September 1 YAVAPAI | nts, or equivalent value added it, 2018 for the following in the State  Name of Claim                     | ed, as the g contiguous of ARIZO | e annua lous un NA Rg mple: 13N | l asses<br>patente<br>Sec<br>N 5E 14 | sment wo | County Recordation Book and Page No.                              | the County  Co. Recordi  Date          |
| improvement September 1 YAVAPAI | nts, or equivalent value added it, 2018 for the following in the State  Name of Claim                     | ed, as the g contiguous of ARIZO | e annua lous un NA Rg mple: 13N | l asses<br>patente<br>Sec<br>N 5E 14 | sment wo | County Recordation Book and Page No.                              | Co. Recording Date                     |
| improvement September 1 YAVAPAI | nts, or equivalent value added it, 2018 for the following in the State  Name of Claim                     | ed, as the g contiguous of ARIZO | e annua lous un NA Rg mple: 13N | l asses<br>patente<br>Sec<br>N 5E 14 | sment wo | County Recordation Book and Page No.                              | Co. Recording Date                     |
| improvement September 1 YAVAPAI | nts, or equivalent value added it, 2018 for the following in the State  Name of Claim                     | ed, as the g contiguous of ARIZO | e annua lous un NA Rg mple: 13N | l asses<br>patente<br>Sec<br>N 5E 14 | sment wo | County Recordation Book and Page No.                              | Co. Recording Date                     |
| improvemen<br>September 1       | nts, or equivalent value added it, 2018 for the following in the State  Name of Claim                     | ed, as the g contiguous of ARIZO | e annua lous un NA Rg mple: 13N | l asses<br>patente<br>Sec<br>N 5E 14 | sment wo | County Recordation Book and Page No.                              | Co. Recording Date                     |
| improvement September 1 YAVAPAI | nts, or equivalent value added it, 2018 for the following in the State  Name of Claim                     | ed, as the g contiguous of ARIZO | e annua lous un NA Rg mple: 13N | l asses<br>patente<br>Sec<br>N 5E 14 | sment wo | County Recordation Book and Page No.                              | Co. Recording Date                     |
| improvement September 1 YAVAPAI | nts, or equivalent value added it, 2018 for the following in the State  Name of Claim                     | ed, as the g contiguous of ARIZO | e annua lous un NA Rg mple: 13N | l asses<br>patente<br>Sec<br>N 5E 14 | sment wo | County Recordation Book and Page No.                              | Co. Recording Date                     |

| Name (please print)<br>FRANKLIN BURNS                               | Current Mailing Address (please print)<br>21626 N. 23rd AVE. # 304A, PHX, ARIZONA 8                               |
|---------------------------------------------------------------------|-------------------------------------------------------------------------------------------------------------------|
|                                                                     |                                                                                                                   |
| Name and mailing address of each ninerals contained therein. Be sur | person who holds and claims the subject mining claim(s) for the vare to indicate if there is a change of address: |
| Name (please print)<br>FRANKLIN BURNS                               | Current Mailing Address (please print) 21626 N. 23rd AVE. # 304A, PHX, AZ 85027                                   |
|                                                                     |                                                                                                                   |
|                                                                     |                                                                                                                   |
|                                                                     | PHOEN JU                                                                                                          |
|                                                                     | PHOENIX,                                                                                                          |
|                                                                     | PHOENIX, A                                                                                                        |
|                                                                     | PHOENIX, ARIZ                                                                                                     |
|                                                                     | PHOENIX, A                                                                                                        |
|                                                                     | PHOENIX, ARIZON                                                                                                   |